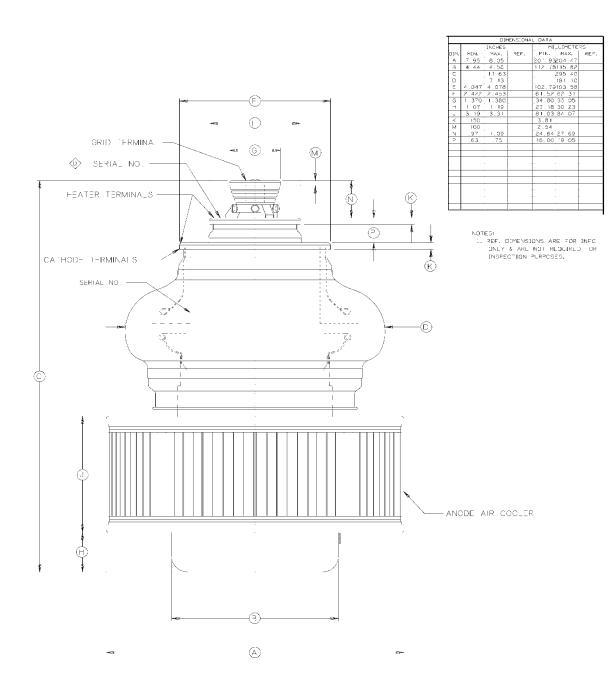

### FEATURES:

| Filament Voltage:<br>Filament Current: | 6.0 Volts<br>60 Amps |
|----------------------------------------|----------------------|
| Filament Starting Current, Max:        | 300 Amps             |
| Amplification factor:                  | 200                  |
| Filament/cathode:                      | Oxide Coated         |
| Voltage:                               | Volts                |
| Current:                               | Amps                 |
| Capacitance: Grounded cathode          |                      |
| Input:                                 | pF                   |
| Output:                                | pF                   |
| Feedthrough:                           | pF                   |
| Capacitance: Grounded grid             |                      |
| Input:                                 | 2.0 pF               |
| Output:                                | 250.0 pF             |
| Feedthrough:                           | 22.0 pF              |
| Cooling:                               | Forced Air           |
| Base:                                  |                      |
| Air Socket:                            |                      |
| Air Chimney:                           |                      |
| Boiler:                                |                      |
| Length:                                | 11.63 in; 295.50 mm  |
| Diameter:                              | 8.05 in; 204.47 mm   |
| Weight:                                | 27 lbs; 12 kg        |
|                                        |                      |