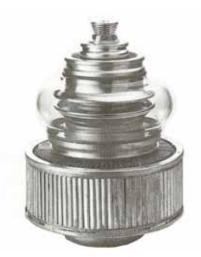

## **Communications & Power Industries Triode**

The ML-7003A is a ruggedized shielded-grid triode capable of withstanding severe condisions of shock and vibration while delivering a peak pulse power output of 2.5 MW in switch tube service. The tube is rated for 90 amperes peak pulse cathode current and can hold off 45 kVdc plate voltage.

### FEATURES:

| Filament Voltage:<br>Filament Current: | 6.0 Volts<br>60 Amps |
|----------------------------------------|----------------------|
| Filament Starting Current, Max:        | 300 Amps             |
| Amplification factor:                  | 200                  |
| Filament/cathode:                      | Oxide Coated         |
| Voltage:                               | Volts                |
| Current:                               | Amps                 |
| Capacitance: Grounded cathode          |                      |
| Input:                                 | pF                   |
| Output:                                | pF                   |
| Feedthrough:                           | pF                   |
| Capacitance: Grounded grid             |                      |
| Input:                                 | 2.0 pF               |
| Output:                                | 250.0 pF             |
| Feedthrough:                           | 22.0 pF              |
| Cooling:                               | Forced Air           |
| Base:                                  |                      |
| Air Socket:                            |                      |
| Air Chimney:                           |                      |
| Boiler:                                |                      |
| Length:                                | 11.63 in; 295.50 mm  |
| Diameter:                              | 8.05 in; 204.47 mm   |
| Weight:                                | 27 lbs; 12 kg        |
|                                        |                      |